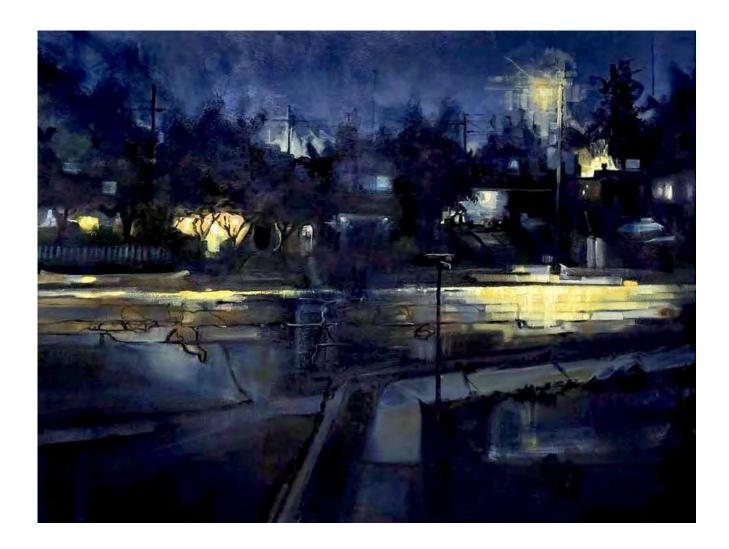

## STUDENT WORKS

- 1. Intro to Art, IU, Trompe-l'oeil Collage Map, white conte on black paper, 10x10", 2020
- 2. Drawing 1, CPCC, Dynamic Linear Perspective, graphite on paper, 18x24", 2017
- 3. Drawing 1, UVU, Ellipse Still Life, graphite on paper, 24x18", 2021
- 4. Drawing 1, UVU, Organic Still Life, graphite on paper, 18x24", 2022
- 5. Drawing 1, UVU, Subtractive Self-Portrait, graphite on paper, 24x18", 2022
- 6. Figure Drawing, UVU, Narrative Model Study, charcoal on paper 24x18", 2023
- 7. Painting 1, UVU, Grisaille Still Life, oil on canvas, 30x36", 2024
- 8. Painting 1, UVU, Alla Prima Narrative Still Life, oil on canvas, 30x40", 2024
- 9. Painting 1, UVU, Alla Prima Narrative Still Life, oil on canvas, 36x36", 2022
- 10. Painting 1, UVU, Alla Prima Narrative Still Life, oil on canvas, 36x24", 2022
- 11. Painting 1, UVU, Alla Prima Narrative Still Life, oil on canvas, 36x24", 2022
- 12. Painting 1, UNCC, Structure in the Landscape, oil on canvas, 24x32", 2016
- 13. Painting 2, UVU, Mood in the Landscape, oil on canvas, 48x40", 2023
- 14. Painting 2, UVU, Mood in the Landscape, oil on canvas, 36x48", 2021
- 15. Painting 2, UVU, Trompe-I'œil Social Map, oil on canvas, 36x36", 2021
- 16. Painting 2, UVU, Trompe-I'œil Social Map, oil on canvas, 36x36", 2021
- 17. Painting 2, UVU, Structure in the 21st Century, oil on canvas, 48x36", 2021
- 18. Painting 2, UVU, Subtractive Self Portrait, oil on canvas, 48x36", 2021
- 19. Painting 2, UVU, Subtractive Portrait, oil on canvas, 30x40", 2023
- 20. Painting 2, UVU, Structure in the 21st Century, mixed media on wood, 36x36", 2021