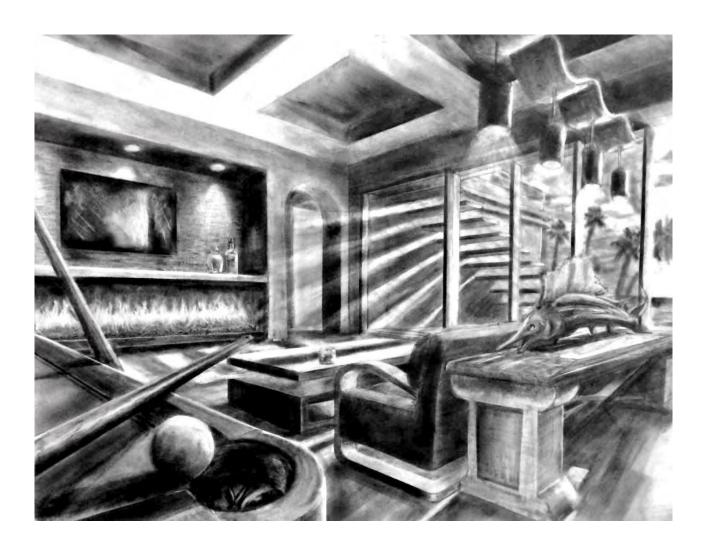

## STUDENT WORKS

- 1. Intro to Art, IU, Trompe-l'oeil Collage Map, white conte on black paper, 10x10", 2020
- 2. Drawing 1, CPCC, Dynamic Linear Perspective, graphite on paper, 18x24", 2017
- 3. Drawing 1, UVU, Ellipse Still Life, graphite on paper, 24x18", 2021
- 4. Drawing 1, UVU, Organic Still Life, graphite on paper, 18x24", 2022
- 5. Drawing 1, UVU, Subtractive Self-Portrait, graphite on paper, 24x18", 2022
- 6. Figure Drawing, UVU, Narrative Model Study, charcoal on paper 24x18", 2023
- 7. Painting 1, UVU, Grisaille Still Life, oil on canvas, 30x36", 2024
- 8. Painting 1, UVU, Alla Prima Narrative Still Life, oil on canvas, 30x40", 2024
- 9. Painting 1, UVU, Alla Prima Narrative Still Life, oil on canvas, 36x36", 2022
- 10. Painting 1, UVU, Alla Prima Narrative Still Life, oil on canvas, 36x24", 2022
- 11. Painting 1, UVU, Alla Prima Narrative Still Life, oil on canvas, 36x24", 2022
- 12. Painting 1, UNCC, Structure in the Landscape, oil on canvas, 24x32", 2016
- 13. Painting 2, UVU, Mood in the Landscape, oil on canvas, 48x40", 2023
- 14. Painting 2, UVU, Mood in the Landscape, oil on canvas, 36x48", 2021
- 15. Painting 2, UVU, Trompe-I'œil Social Map, oil on canvas, 36x36", 2021
- 16. Painting 2, UVU, Trompe-I'œil Social Map, oil on canvas, 36x36", 2021
- 17. Painting 2, UVU, Structure in the 21st Century, oil on canvas, 48x36", 2021
- 18. Painting 2, UVU, Subtractive Self Portrait, oil on canvas, 48x36", 2021
- 19. Painting 2, UVU, Subtractive Portrait, oil on canvas, 30x40", 2023
- 20. Painting 2, UVU, Structure in the 21st Century, mixed media on wood, 36x36", 2021