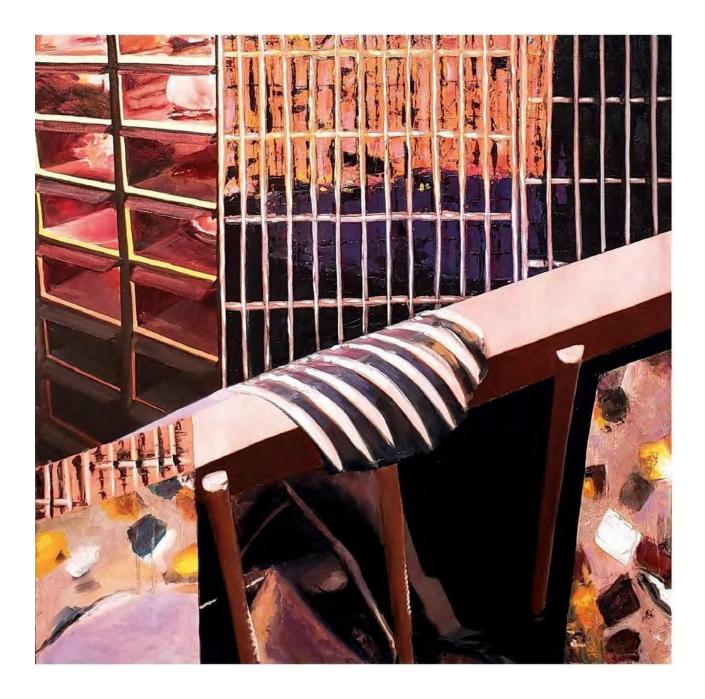

## STUDENT WORKS

- 1. Intro to Art, IU, Trompe-l'oeil Collage Map, white conte on black paper, 10x10", 2020
- 2. Drawing 1, CPCC, Dynamic Linear Perspective, graphite on paper, 18x24", 2017
- 3. Drawing 1, UVU, Ellipse Still Life, graphite on paper, 24x18", 2021
- 4. Drawing 1, UVU, Organic Still Life, graphite on paper, 18x24", 2022
- 5. Drawing 1, UVU, Subtractive Self-Portrait, graphite on paper, 24x18", 2022
- 6. Figure Drawing, UVU, Narrative Model Study, charcoal on paper 24x18", 2023
- 7. Painting 1, UVU, Grisaille Still Life, oil on canvas, 30x36", 2024
- 8. Painting 1, UVU, Alla Prima Narrative Still Life, oil on canvas, 30x40", 2024
- 9. Painting 1, UVU, Alla Prima Narrative Still Life, oil on canvas, 36x36", 2022
- 10. Painting 1, UVU, Alla Prima Narrative Still Life, oil on canvas, 36x24", 2022
- 11. Painting 1, UVU, Alla Prima Narrative Still Life, oil on canvas, 36x24", 2022
- 12. Painting 1, UNCC, Structure in the Landscape, oil on canvas, 24x32", 2016
- 13. Painting 2, UVU, Mood in the Landscape, oil on canvas, 48x40", 2023
- 14. Painting 2, UVU, Mood in the Landscape, oil on canvas, 36x48", 2021
- 15. Painting 2, UVU, Trompe-I'œil Social Map, oil on canvas, 36x36", 2021
- 16. Painting 2, UVU, Trompe-I'œil Social Map, oil on canvas, 36x36", 2021
- 17. Painting 2, UVU, Structure in the 21st Century, oil on canvas, 48x36", 2021
- 18. Painting 2, UVU, Subtractive Self Portrait, oil on canvas, 48x36", 2021
- 19. Painting 2, UVU, Subtractive Portrait, oil on canvas, 30x40", 2023
- 20. Painting 2, UVU, Structure in the 21st Century, mixed media on wood, 36x36", 2021