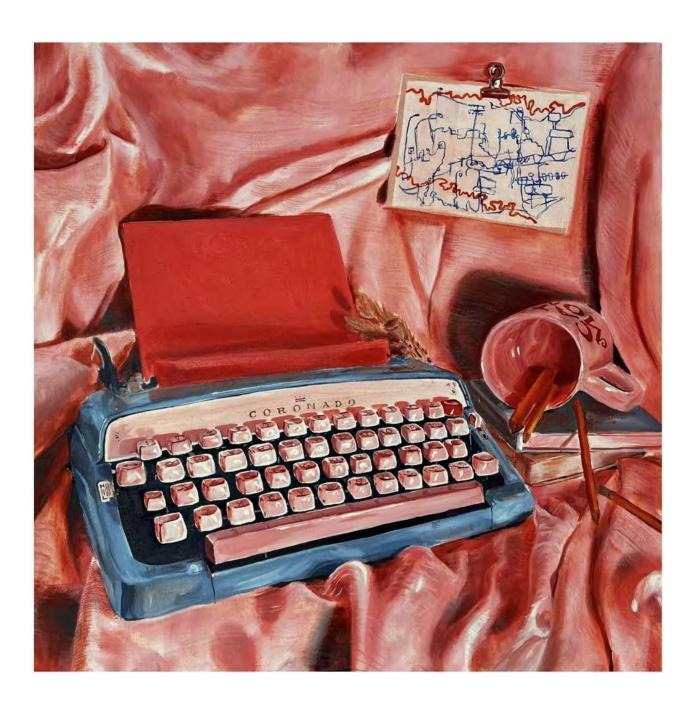

## STUDENT WORKS

- 1. Intro to Art, IU, Trompe-l'oeil Collage Map, white conte on black paper, 10x10", 2020
- 2. Drawing 1, CPCC, Dynamic Linear Perspective, graphite on paper, 18x24", 2017
- 3. Drawing 1, UVU, Ellipse Still Life, graphite on paper, 24x18", 2021
- 4. Drawing 1, UVU, Organic Still Life, graphite on paper, 18x24", 2022
- 5. Drawing 1, UVU, Subtractive Self-Portrait, graphite on paper, 24x18", 2022
- 6. Figure Drawing, UVU, Narrative Model Study, charcoal on paper 24x18", 2023
- 7. Painting 1, UVU, Grisaille Still Life, oil on canvas, 30x36", 2024
- 8. Painting 1, UVU, Alla Prima Narrative Still Life, oil on canvas, 30x40", 2024
- 9. Painting 1, UVU, Alla Prima Narrative Still Life, oil on canvas, 36x36", 2022
- 10. Painting 1, UVU, Alla Prima Narrative Still Life, oil on canvas, 36x24", 2022
- 11. Painting 1, UVU, Alla Prima Narrative Still Life, oil on canvas, 36x24", 2022
- 12. Painting 1, UNCC, Structure in the Landscape, oil on canvas, 24x32", 2016
- 13. Painting 2, UVU, Mood in the Landscape, oil on canvas, 48x40", 2023
- 14. Painting 2, UVU, Mood in the Landscape, oil on canvas, 36x48", 2021
- 15. Painting 2, UVU, Trompe-I'œil Social Map, oil on canvas, 36x36", 2021
- 16. Painting 2, UVU, Trompe-I'œil Social Map, oil on canvas, 36x36", 2021
- 17. Painting 2, UVU, Structure in the 21st Century, oil on canvas, 48x36", 2021
- 18. Painting 2, UVU, Subtractive Self Portrait, oil on canvas, 48x36", 2021
- 19. Painting 2, UVU, Subtractive Portrait, oil on canvas, 30x40", 2023
- 20. Painting 2, UVU, Structure in the 21st Century, mixed media on wood, 36x36", 2021