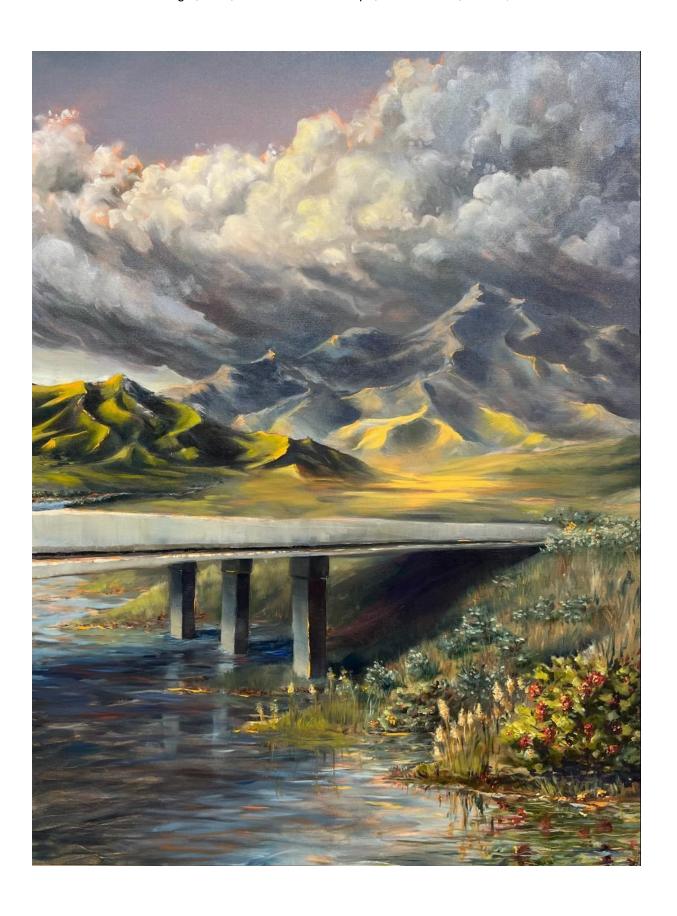

## STUDENT WORKS

- 1. Intro to Art, IU, Trompe-l'oeil Collage Map, white conte on black paper, 10x10", 2020
- 2. Drawing 1, CPCC, Dynamic Linear Perspective, graphite on paper, 18x24", 2017
- 3. Drawing 1, UVU, Ellipse Still Life, graphite on paper, 24x18", 2021
- 4. Drawing 1, UVU, Organic Still Life, graphite on paper, 18x24", 2022
- 5. Drawing 1, UVU, Subtractive Self-Portrait, graphite on paper, 24x18", 2022
- 6. Figure Drawing, UVU, Narrative Model Study, charcoal on paper 24x18", 2023
- 7. Painting 1, UVU, Grisaille Still Life, oil on canvas, 30x36", 2024
- 8. Painting 1, UVU, Alla Prima Narrative Still Life, oil on canvas, 30x40", 2024
- 9. Painting 1, UVU, Alla Prima Narrative Still Life, oil on canvas, 36x36", 2022
- 10. Painting 1, UVU, Alla Prima Narrative Still Life, oil on canvas, 36x24", 2022
- 11. Painting 1, UVU, Alla Prima Narrative Still Life, oil on canvas, 36x24", 2022
- 12. Painting 1, UNCC, Structure in the Landscape, oil on canvas, 24x32", 2016
- 13. Painting 2, UVU, Mood in the Landscape, oil on canvas, 48x40", 2023
- 14. Painting 2, UVU, Mood in the Landscape, oil on canvas, 36x48", 2021
- 15. Painting 2, UVU, Trompe-I'œil Social Map, oil on canvas, 36x36", 2021
- 16. Painting 2, UVU, Trompe-I'œil Social Map, oil on canvas, 36x36", 2021
- 17. Painting 2, UVU, Structure in the 21st Century, oil on canvas, 48x36", 2021
- 18. Painting 2, UVU, Subtractive Self Portrait, oil on canvas, 48x36", 2021
- 19. Painting 2, UVU, Subtractive Portrait, oil on canvas, 30x40", 2023
- 20. Painting 2, UVU, Structure in the 21st Century, mixed media on wood, 36x36", 2021