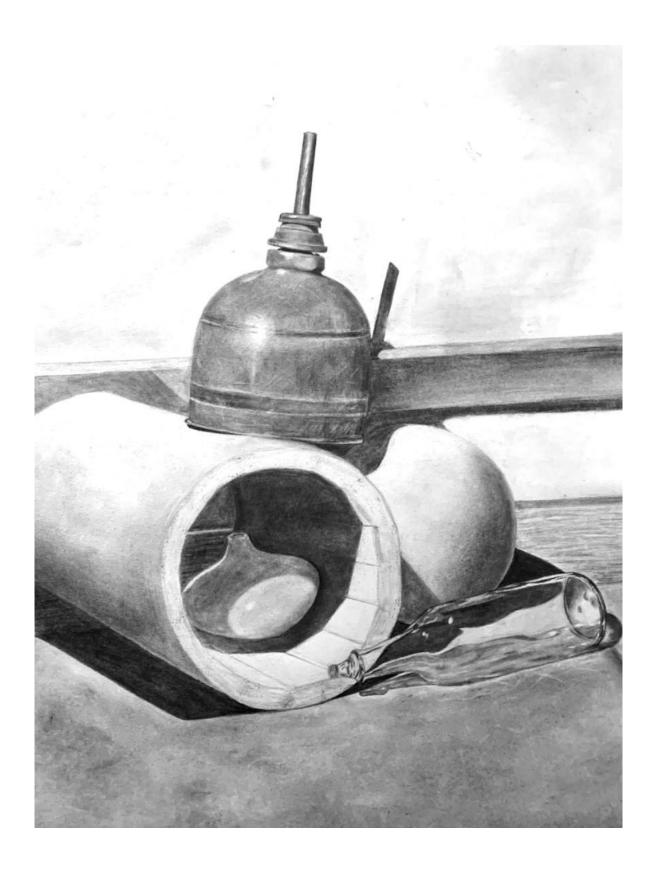

## STUDENT WORKS

- 1. Intro to Art, IU, Trompe-l'oeil Collage Map, white conte on black paper, 10x10", 2020
- 2. Drawing 1, CPCC, Dynamic Linear Perspective, graphite on paper, 18x24", 2017
- 3. Drawing 1, UVU, Ellipse Still Life, graphite on paper, 24x18", 2021
- 4. Drawing 1, UVU, Organic Still Life, graphite on paper, 18x24", 2022
- 5. Drawing 1, UVU, Subtractive Self-Portrait, graphite on paper, 24x18", 2022
- 6. Figure Drawing, UVU, Narrative Model Study, charcoal on paper 24x18", 2023
- 7. Painting 1, UVU, Grisaille Still Life, oil on canvas, 30x36", 2024
- 8. Painting 1, UVU, Alla Prima Narrative Still Life, oil on canvas, 30x40", 2024
- 9. Painting 1, UVU, Alla Prima Narrative Still Life, oil on canvas, 36x36", 2022
- 10. Painting 1, UVU, Alla Prima Narrative Still Life, oil on canvas, 36x24", 2022
- 11. Painting 1, UVU, Alla Prima Narrative Still Life, oil on canvas, 36x24", 2022
- 12. Painting 1, UNCC, Structure in the Landscape, oil on canvas, 24x32", 2016
- 13. Painting 2, UVU, Mood in the Landscape, oil on canvas, 48x40", 2023
- 14. Painting 2, UVU, Mood in the Landscape, oil on canvas, 36x48", 2021
- 15. Painting 2, UVU, Trompe-I'œil Social Map, oil on canvas, 36x36", 2021
- 16. Painting 2, UVU, Trompe-I'œil Social Map, oil on canvas, 36x36", 2021
- 17. Painting 2, UVU, Structure in the 21st Century, oil on canvas, 48x36", 2021
- 18. Painting 2, UVU, Subtractive Self Portrait, oil on canvas, 48x36", 2021
- 19. Painting 2, UVU, Subtractive Portrait, oil on canvas, 30x40", 2023
- 20. Painting 2, UVU, Structure in the 21st Century, mixed media on wood, 36x36", 2021