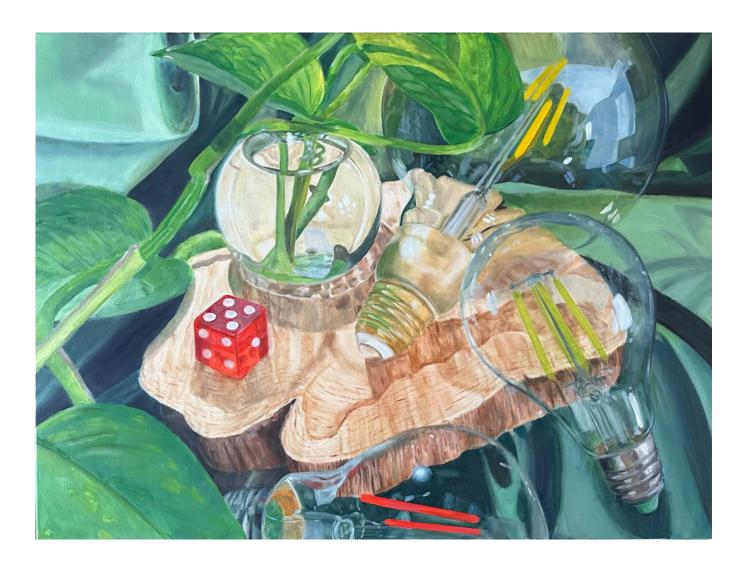

## STUDENT WORKS

- 1. Intro to Art, IU, Trompe-l'oeil Collage Map, white conte on black paper, 10x10", 2020
- 2. Drawing 1, CPCC, Dynamic Linear Perspective, graphite on paper, 18x24", 2017
- 3. Drawing 1, UVU, Ellipse Still Life, graphite on paper, 24x18", 2021
- 4. Drawing 1, UVU, Organic Still Life, graphite on paper, 18x24", 2022
- 5. Drawing 1, UVU, Subtractive Self-Portrait, graphite on paper, 24x18", 2022
- 6. Figure Drawing, UVU, Narrative Model Study, charcoal on paper 24x18", 2023
- 7. Painting 1, UVU, Grisaille Still Life, oil on canvas, 30x36", 2024
- 8. Painting 1, UVU, Alla Prima Narrative Still Life, oil on canvas, 30x40", 2024
- 9. Painting 1, UVU, Alla Prima Narrative Still Life, oil on canvas, 36x36", 2022
- 10. Painting 1, UVU, Alla Prima Narrative Still Life, oil on canvas, 36x24", 2022
- 11. Painting 1, UVU, Alla Prima Narrative Still Life, oil on canvas, 36x24", 2022
- 12. Painting 1, UNCC, Structure in the Landscape, oil on canvas, 24x32", 2016
- 13. Painting 2, UVU, Mood in the Landscape, oil on canvas, 48x40", 2023
- 14. Painting 2, UVU, Mood in the Landscape, oil on canvas, 36x48", 2021
- 15. Painting 2, UVU, Trompe-I'œil Social Map, oil on canvas, 36x36", 2021
- 16. Painting 2, UVU, Trompe-I'œil Social Map, oil on canvas, 36x36", 2021
- 17. Painting 2, UVU, Structure in the 21st Century, oil on canvas, 48x36", 2021
- 18. Painting 2, UVU, Subtractive Self Portrait, oil on canvas, 48x36", 2021
- 19. Painting 2, UVU, Subtractive Portrait, oil on canvas, 30x40", 2023
- 20. Painting 2, UVU, Structure in the 21st Century, mixed media on wood, 36x36", 2021