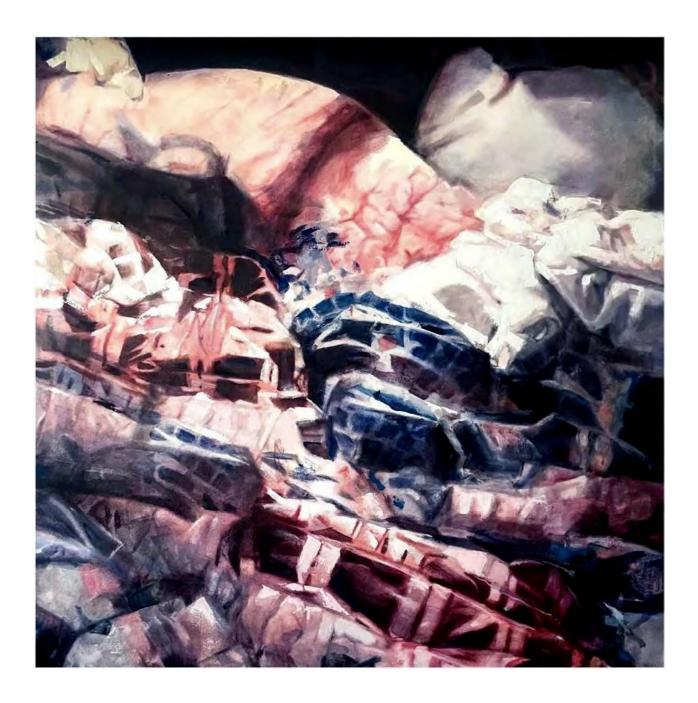

## STUDENT WORKS

- 1. Intro to Art, IU, Trompe-l'oeil Collage Map, white conte on black paper, 10x10", 2020
- 2. Drawing 1, CPCC, Dynamic Linear Perspective, graphite on paper, 18x24", 2017
- 3. Drawing 1, UVU, Ellipse Still Life, graphite on paper, 24x18", 2021
- 4. Drawing 1, UVU, Organic Still Life, graphite on paper, 18x24", 2022
- 5. Drawing 1, UVU, Subtractive Self-Portrait, graphite on paper, 24x18", 2022
- 6. Figure Drawing, UVU, Narrative Model Study, charcoal on paper 24x18", 2023
- 7. Painting 1, UVU, Grisaille Still Life, oil on canvas, 30x36", 2024
- 8. Painting 1, UVU, Alla Prima Narrative Still Life, oil on canvas, 30x40", 2024
- 9. Painting 1, UVU, Alla Prima Narrative Still Life, oil on canvas, 36x36", 2022
- 10. Painting 1, UVU, Alla Prima Narrative Still Life, oil on canvas, 36x24", 2022
- 11. Painting 1, UVU, Alla Prima Narrative Still Life, oil on canvas, 36x24", 2022
- 12. Painting 1, UNCC, Structure in the Landscape, oil on canvas, 24x32", 2016
- 13. Painting 2, UVU, Mood in the Landscape, oil on canvas, 48x40", 2023
- 14. Painting 2, UVU, Mood in the Landscape, oil on canvas, 36x48", 2021
- 15. Painting 2, UVU, Trompe-I'œil Social Map, oil on canvas, 36x36", 2021
- 16. Painting 2, UVU, Trompe-I'œil Social Map, oil on canvas, 36x36", 2021
- 17. Painting 2, UVU, Structure in the 21st Century, oil on canvas, 48x36", 2021
- 18. Painting 2, UVU, Subtractive Self Portrait, oil on canvas, 48x36", 2021
- 19. Painting 2, UVU, Subtractive Portrait, oil on canvas, 30x40", 2023
- 20. Painting 2, UVU, Structure in the 21st Century, mixed media on wood, 36x36", 2021